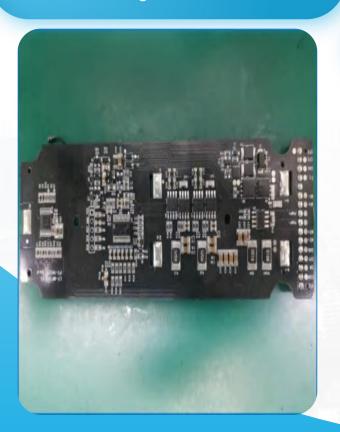

## Hardware protection board

#### **Characteristics**

- Complete hardware protection, low power consumption design
- High grade ESD ≥ 12KV

- Intelligent autonomous break detection function
- UL2271/UL2272 authentication is supported

### **Application field**

Electric scooters, electric two-wheelers, power tools

#### Advantage

- 1. To provide customers with different cost-effective options
- 2. Ability to add extended functionality and custom development for customers
- 3. Rapid response one week from evaluation to sample

## **Hardware protection board**

Electric two-wheel battery protection panel

Battery protection panel for power tools

Spare battery protection board