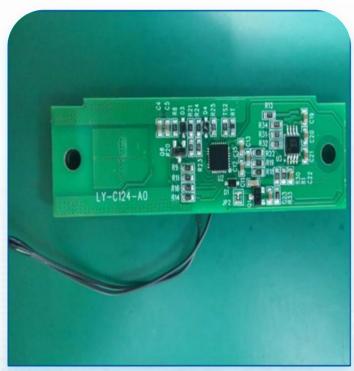

## Intelligent protection panel

#### **Characteristics**

- Complete protection function, high precision SOC estimation
- Powerful extension functions and rich communication interfaces
- One-stop chemical ID to mass production aging data

### **Application field**

- Smart Home: Smart doorbell/lock, wireless camera, service robot battery
- Handheld terminal: POS machine battery, security detector battery
- Industrial control medical treatment: infrared thermal imager battery, portable ventilator battery

#### Advantage

- 1、Multi-brand coulometer IC mass production (TI, Kurkang, Zhongying, Liqi, Saiwei)
- 2, 300+ project development experience
- 3. It has the aging learning ability of coulometer battery pack

## Intelligent protection panel

Energy storage battery protection panel

Smart lawn mower battery protection panel

Electric sofa battery protection panel