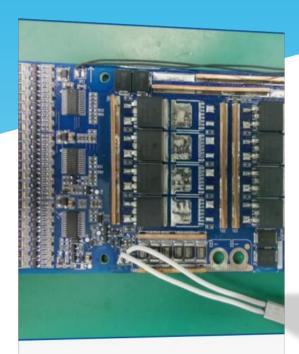

## Hardware protection board

#### **Characteristics**

- Complete hardware protection, low power consumption design
- High grade ESD ≥ 12KV

- Intelligent autonomous break detection function
- UL2271/UL2272 authentication is supported