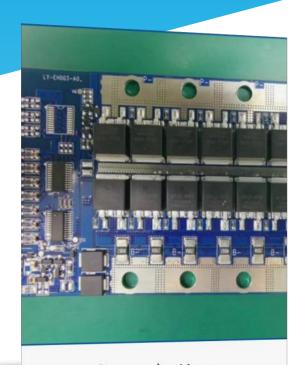

## Hardware protection board

#### **Characteristics**

- Complete hardware protection, low power consumption design
- High grade ESD ≥ 12KV

- Intelligent autonomous break detection function
- UL2271/UL2272 authentication is supported

### **Application field**

Electric scooters, electric two-wheelers, power tools

#### Advantage

- 1. To provide customers with different cost-effective options
- 2. Ability to add extended functionality and custom development for customers
- 3. Rapid response one week from evaluation to sample

## **Hardware protection board**

Electric two-wheel battery protection panel

Battery protection panel for power tools

Spare battery protection board