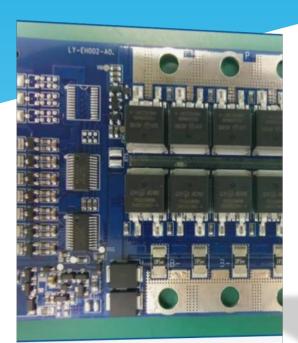

## Hardware protection board

#### **Characteristics**

- Complete hardware protection, low power consumption design
- High grade ESD ≥ 12KV

- Intelligent autonomous break detection function
- UL2271/UL2272 authentication is supported

### **Application field**

Electric scooters, electric two-wheelers, power tools

#### Advantage

- 1. To provide customers with different cost-effective options
- 2. Ability to add extended functionality and custom development for customers
- 3. Rapid response one week from evaluation to sample

## **Hardware protection board**

Electric two-wheel battery protection panel

Battery protection panel for power tools

Spare battery protection board