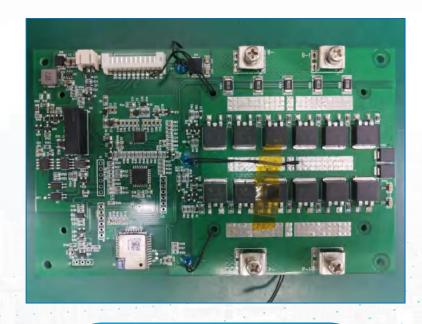

## Cleaning household appliance series

Washing machine protection control integrated board

6 strings of vacuum cleaner protection control integrated board

8 strings vacuum cleaner protection control integrated board