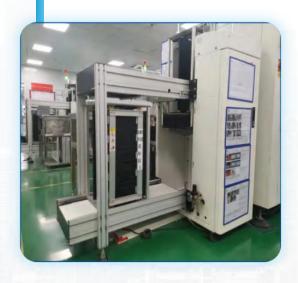

## Manufacturing equipment -- SMT

#### **Brand: Yamaha** >

Fully automatic patch machine