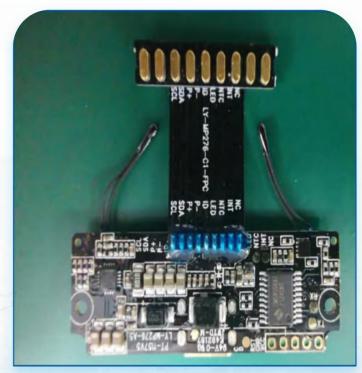

#### **Communication software board**

#### **Characteristics**

- Support host computer, APP display
- Compatible with URAT\RS485\CAN BUS interface
- Support program online upgrade function

### **Application field**

Energy storage battery pack, intelligent power tools, AGV robot

#### **Advantage**

- 1, 200+ project cases have accumulated rich development experience
- 2. The use of domestic imported IC to solve the lack of core bottleneck
- 3. High and low edge MOS driver, integrated SOC and independent SOC optional
- 4. Multiple modes of sleep and wake up function

### **Communication software board**

Intelligent door lock battery protection plate

industrial equipment

Battery protection panel for Security monitoring battery protection panel