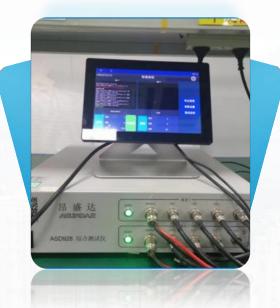

## **R&d team**

**Product development cycle** 

Urgent Projects
Product development capability

| Product name                                            | Number | Current/power                                        |
|---------------------------------------------------------|--------|------------------------------------------------------|
| Electricity meter products                              | 1-4    | persistent current 30A                               |
| Hardware protection board                               | 4-28   | maximum continuous current 200A                      |
| Software protection board                               | 3-20   | Maximum duration100A                                 |
| Clean the battery control board of household appliances | 3-10   | Brushed and brushless motors with maximum power 850W |