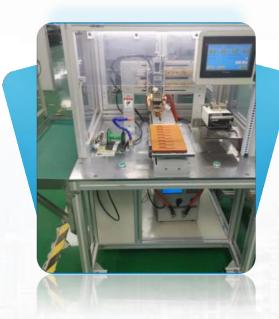

## **R&d team**

**Product development cycle** 

Urgent Projects
Product development capability

| Product name                                            | Number | Current/power                                        |
|---------------------------------------------------------|--------|------------------------------------------------------|
| Electricity meter products                              | 1-4    | persistent current 30A                               |
| Hardware protection board                               | 4-28   | maximum continuous current 200A                      |
| Software protection board                               | 3-20   | Maximum duration100A                                 |
| Clean the battery control board of household appliances | 3-10   | Brushed and brushless motors with maximum power 850W |